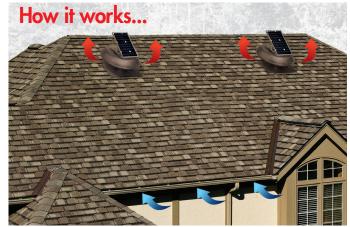

Hot, stale attic air is removed through the Solar-Powered Roof Vents. Fresh air is drawn into your attic through your soffit (or other) intake vents.

Pictured: GAF Camelot® Lifetime Designer Shingles and Green Machine™ Solar-Powered EcoSmart Roof Vents disguised with ShingleMatch™ Roof Accessory Paint.