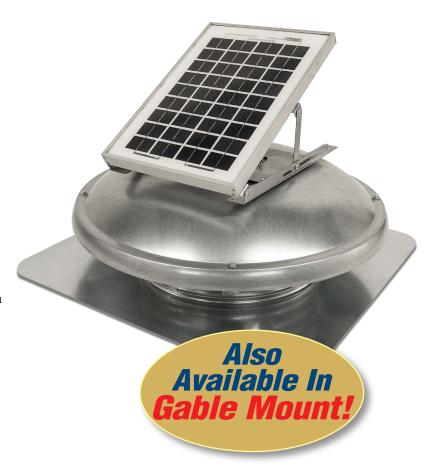

#### Professional's Best Choice

- Reduces Hassles... No extra wiring or expensive, hard-to-schedule electricians needed.
- Maintenance-Free Operation... Equipped with a brushless motor that requires no maintenance, unlike traditional motor designs.
- Great Performance... 500 CFM for excellent airflow.
- Fully Adjustable Solar Panel... Tilt-and-swivel design for optimal solar exposure.
- Homeowner Satisfaction... Environmentally friendly operation.
- Excellent Protection... Extra-wide flashing helps prevent leaks.