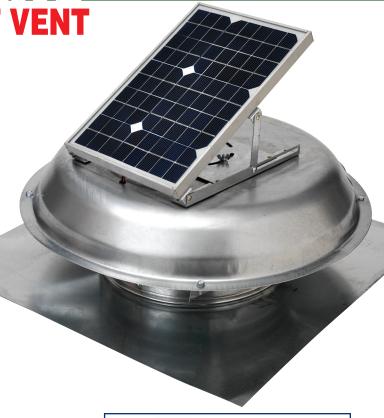

## Green Machine<sup>™</sup>

Dual-Powered **ECOSMART ROOF VENT** 

#### **Professional's Best Choice**

- Maintenance-Free Operation... Equipped with a brushless motor that requires no maintenance, unlike traditional motor designs
- Great Performance... 500 CFM for excellent airflow in solar operation; up to 750 CFM in AC operation (House Power)
- Fully Adjustable Solar Panel... Tilt-and-swivel design for optimal solar exposure
- Homeowner Satisfaction... Environmentally friendly operation
- Excellent Protection... Extra-wide flashing helps prevent leaks