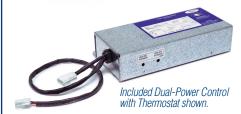

#### **Homeowner's Best Choice**

- 24/7 Cooling... It works whether the sun is out or not!
- Uses 80% Less Electricity... Versus typical electric-powered ventilators when on house power
- No-Hassle Operation... Automatically switches between solar power and house power
- Thermostat Controlled... For maximum efficiency
- Easy Replacement... Uniform size makes it easy to swap out an existing vent
- Peace of Mind... Standard 5-year ltd.
  warranty with 2-Year Labor Protection Plus\*