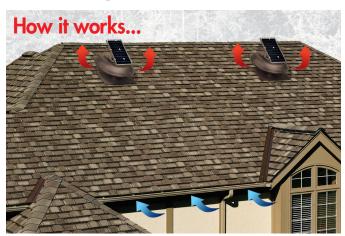

# Green Machine Dual-Powered ECOSMART ROOF VENT

Learn about Attic Green Attion Ventilation

Help Protect Your Roof "24/7" From Premature Deterioration With A Dual-Powered Green Machine

Exhaust Vent

A Dual-Powered Roof Exhaust Vent will help to:

Hot, stale attic air is removed through the Dual-Powered Roof Exhaust Vents. Fresh air is drawn into your attic through your soffit (or other) intake vents.