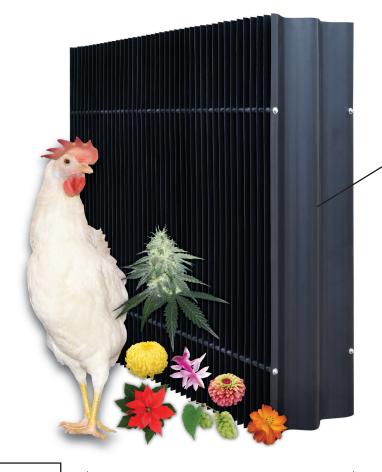

## **Light Trap**

A great solution for reducing light infiltration through inlets and exhaust fans.

Fool-proof darkout capabilities in pullet/ poultry houses without sacrificing fresh air.

A perfect fit for greenhouses light dep needs.

## 1.5 million :1 light reduction factor

- Control growth, performance, and meat quality of broiler chickens
- Control plant growth and blooming for bigger, higher quality, larger profit, flowers

## **PVC** slats

- 0.05" thick
- With UV inhibitor to prevent premature aging
- Will not corrode
- Minimal reduction of air flow
- Easy to clean
- Lightweight