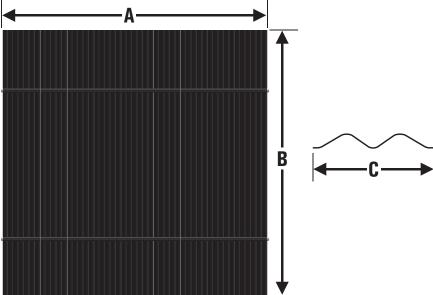

## Ways to order -

- Easy to assemble knocked-down versions for huge savings on shipping
- Fully assembled for quick installation
- Custom sizes available

| Part #      | <b>▲</b> -width | <b>B</b> -height | <b>C</b> -depth |
|-------------|-----------------|------------------|-----------------|
| Assembled   |                 |                  |                 |
| LT24x24     | 24"             | 24"              | 9"              |
| LT36x36     | 36"             | 36"              | 9"              |
| LT48x48     | 48"             | 48"              | 9"              |
| LT60x60     | 60"             | 60"              | 9"              |
| LT72x72     | 72"             | 72"              | 9"              |
| Unassembled |                 |                  |                 |
| LT24x24-KD  | 24"             | 24"              | 9"              |
| LT36x36-KD  | 36"             | 36"              | 9"              |
| LT48x48-KD  | 48"             | 48"              | 9"              |
| LT60x60-KD  | 60"             | 60"              | 9"              |
| LT72x72-KD  | 72"             | 72"              | 9"              |